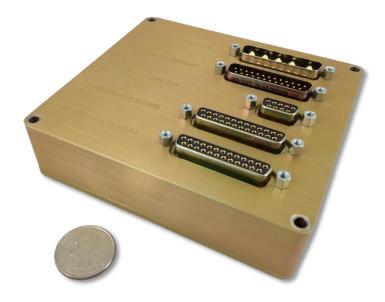

## **Power Control Assembly**

## DESIGNED FOR MISSION CRITICAL APPLICATIONS

INVOCON, INC. Technology Profile 1216

Invocon's Power Control Assembly (PCA) provides complete power control for small launch vehicles in a robust miniature package. The PCA controls two 28V power sources for use with four power output channels. It is intended to seamlessly switch between an external power control system and an on-board battery. It supports battery charging in order to simplify vehicle maintenance prior to launch. Power outputs include two switched 28V channels, one un-switched 28V channel, and an auxiliary 5V channel.

## Specifications for P/N: IVC4831000

| <u>Electrical</u>     |                                                          |
|-----------------------|----------------------------------------------------------|
| Input voltage         | 22.5 – 33.6 VDC                                          |
| Output Current (28V)  | 6.0A (all 28V loads combined)                            |
| Output Current (5V)   | 1.5A                                                     |
| Connectors            | D-Sub (Battery, Umbi/Lanyard, Telemetry, Unswitched/Aux, |
|                       | Switched/Status)                                         |
| <u>Mechanical</u>     |                                                          |
| Size (L x W x H)      | 4.85" x 4.4" x 1.398" (not including connectors)         |
| Weight                | 1.5 Lbs.                                                 |
| Case material         | 6061 aluminum, Alodine coated                            |
| <u>Environmental</u>  |                                                          |
| Operating Temperature | -24 to 71 °C                                             |