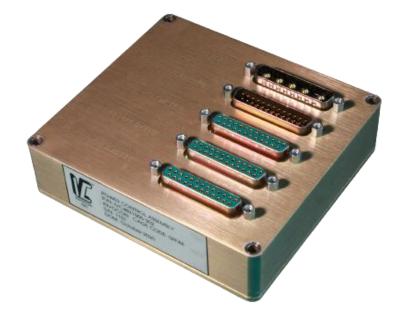

## **Power Control Assembly**

## DESIGNED FOR MISSION CRITICAL APPLICATIONS

Invocon, Inc. 0324

Invocon's Power Control Assembly (PCA) provides complete power control for small launch vehicles in a robust miniature package. The PCA controls two 28V power sources for use with four power output channels. It is intended to seamlessly switch between an external power source and an onboard battery. It supports battery charging in order to simplify vehicle maintenance prior to launch. Power outputs include two switched 28V channels, one un-switched 28V channel, and a configurable auxiliary channel.

## **Typical Specifications:**

| Electrical               |                                                                           |
|--------------------------|---------------------------------------------------------------------------|
| Input voltage            | 22.5 –34 VDC                                                              |
| Output Current (28V)     | 12A (all 28V loads combined)                                              |
| Output Current (5V, 12V) | 2.0A                                                                      |
| Connectors               | D-Sub (Battery, Umbi/Lanyard, Telemetry, Unswitched/Aux, Switched/Status) |
| <u>Mechanical</u>        |                                                                           |
| Size (L x W x H)         | 4.85" x 4.4" x 121" (not including connectors)                            |
| Weight                   | 1.5 Lbs.                                                                  |
| Case material            | 6061 aluminum, Alodine coated                                             |
| Environmental            |                                                                           |
| Operating Temperature    | -24 to 61 °C                                                              |